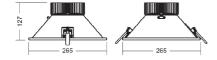

| Application                         | Internal                           | Туре                  | Stand alone           |
|-------------------------------------|------------------------------------|-----------------------|-----------------------|
| Installation                        | Flush mounting enclosures          | Dimensions (mm)       | 250 x 250             |
| Mechanical resistance               | IK02                               | Voltage               | 220-240 V - 50/60 Hz  |
| Voltage                             | 220/240 V - 50/60 Hz - Stand alone | System power          | 29 W                  |
| Weight (kg)                         | 1.6                                | Lamp                  | LED                   |
| Colour                              | White                              | Lumen output (lm)     | 3100                  |
| IP degree                           | IP20 (IP40 optical compartment)    | Insulation class      | II                    |
| Driver type                         | Constant Current Driver Led        | Operating temperature | -25 +25 °C            |
| UGR                                 | <=22                               | Warranty              | 5 years               |
| Colour temperature                  | 3000 K (CRI>80)                    | Type of light source  | LED - Not replaceable |
| Efficiency class of integrated LEDs | A ÷ A++                            | Electrocod            | 2419                  |
| LED Life Time (L80B50)              | 50000 h                            |                       |                       |

#### **DIMENSIONAL**