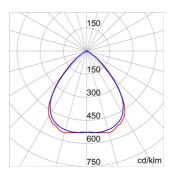

egree                           | IP20 (IP40 optical compartment)    | Insulation class      | II                    |
| Driver type                         | Constant Current Driver Led        | Operating temperature | -25 +25 °C            |
| UGR                                 | <=22                               | Warranty              | 5 years               |
| Colour temperature                  | 3000 K (CRI>80)                    | Type of light source  | LED - Not replaceable |
| Efficiency class of integrated LEDs | A ÷ A++                            | Electrocod            | 2419                  |
| LED Life Time (L80B50)              | 50000 h                            |                       |                       |

#### **DIMENSIONAL**



#### PHOTOMETRIC DISTRIBUTION



## **TECHNICAL SYMBOLOGY**









IP
IP20 (IP40 optical compartment)









### STANDARDS/APPROVALS