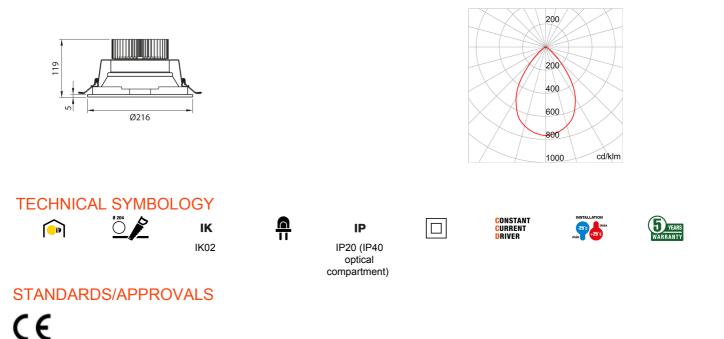

## DIMENSIONAL

## PHOTOMETRIC DISTRIBUTION

| Application                         | Internal                           | Туре                  | Stand alone           |
|-------------------------------------|------------------------------------|-----------------------|-----------------------|
| Installation                        | Flush mounting enclosures          | Diameter (mm)         | 200                   |
| Mechanical resistance               | IK02                               | Voltage               | 220-240 V - 50/60 Hz  |
| Voltage                             | 220/240 V - 50/60 Hz - Stand alone | System power          | 19 W                  |
| Weight (kg)                         | 1.1                                | Lamp                  | LED                   |
| Colour                              | White                              | Lumen output (Im)     | 2000                  |
| IP degree                           | IP20 (IP40 optical compartment)    | Insulation class      |                       |
| Driver type                         | Constant Current Driver Led        | Operating temperature | -25 +25 °C            |
| UGR                                 | <=19                               | Warranty              | 5 years               |
| Colour temperature                  | 4000 K (CRI>80)                    | Type of light source  | LED - Not replaceable |
| Efficiency class of integrated LEDs | A ÷ A++                            | Electrocod            | 2419                  |
| LED Life Time (L80B50)              | 50000 h                            |                       |                       |