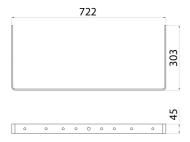

## **Product Data Sheet**

**GWL1925** 

On request



Zinc-coated and painted steel bracket. Stainless steel screws and die cast aluminium EN AB 44300 "copper free" (Cu<=0,08 %) fixing item. Integrated goniometer for a quicker aiming.

| Description                           | Bracket 4X4L / 4X5L | Series                                | SMART [4] HB |
|---------------------------------------|---------------------|---------------------------------------|--------------|
| Electrocod                            | 240                 | Pieces needed to complete the article | 1            |
| Pieces needed to complete the article | 1                   |                                       |              |

## **DIMENSIONAL**

## PHOTOMETRIC DISTRIBUTION



TECHNICAL SYMBOLOGY STANDARDS/APPROVALS