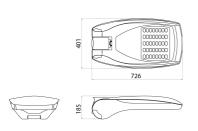

| LED Life Time (L80B10)                       | 100000 h                    |
| LED Life Time (L90B20)     | 50000 h                                                  | Warranty                                     | 5 years                     |
| Overvoltage resistance     | Common mode: 8KV; Differential mode:                     | Electrocod                                   | 244C                        |
|                            | 6KV                                                      |                                              |                             |
| Light souce replaceability | By professional                                          | Controlgear replaceability                   | By professional             |

### **DIMENSIONAL**

#### PHOTOMETRIC DISTRIBUTION





## **TECHNICAL SYMBOLOGY**



ΙP

IP66

IK08 BODY -**IK06 LENS** 



CONSTANT CURRENT DRIVER











## STANDARDS/APPROVALS