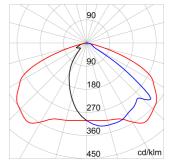

LED Life Time (L80B10)                       | 100000 h                    |
| LED Life Time (L90B20)     | 50000 h                                                  | Warranty                                     | 5 years                     |
| Overvoltage resistance     | Common mode: 8KV; Differential mode:                     | Electrocod                                   | 244C                        |
|                            | 6KV                                                      |                                              |                             |
| Light souce replaceability | By professional                                          | Controlgear replaceability                   | By professional             |

### **DIMENSIONAL**

#### PHOTOMETRIC DISTRIBUTION





## **TECHNICAL SYMBOLOGY**



ΙP

IP66

IK08 BODY -**IK06 LENS** 



CONSTANT CURRENT DRIVER











## STANDARDS/APPROVALS