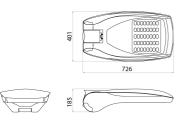

|
| Lumen output (Im)          | 13480                                                                     | LED Life Time (L80B10)                       | 100000 h                    |
| LED Life Time (L90B20)     | 50000 h                                                                   | Warranty                                     | 5 years                     |
| Overvoltage resistance     | Common mode: 8KV; Differential mode:<br>6KV                               | Electrocod                                   | 244C                        |
| Light souce replaceability | By professional                                                           | Controlgear replaceability                   | By professional             |

## DIMENSIONAL

## PHOTOMETRIC DISTRIBUTION





## **TECHNICAL SYMBOLOGY**













Ĥ