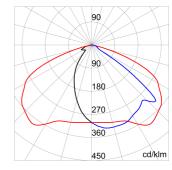

|
| Lumen output (Im)          | 13480                                                                     | LED Life Time (L80B10)                       | 100000 h                    |
| LED Life Time (L90B20)     | 50000 h                                                                   | Warranty                                     | 5 years                     |
| Overvoltage resistance     | Common mode: 8KV; Differential mode:<br>6KV                               | Electrocod                                   | 244C                        |
| Light souce replaceability | By professional                                                           | Controlgear replaceability                   | By professional             |

## DIMENSIONAL

## PHOTOMETRIC DISTRIBUTION





## **TECHNICAL SYMBOLOGY**













Ĥ