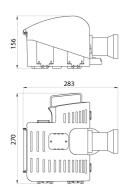

## **Product Data Sheet**

GW87213

On request



Removable polyamide case containing electrical components , equipped with handle to facilitate the operation time. Two poles power supply terminal in double insulation for max. 2.5 mm² cable. Ceramic lamp-holder. Flexible wiring cables 1-1.5 mm² in silicone with double insulation FG4G4. Bi-Power version equipped with dual output ballast and programmable electronic switching device.

| Weight (kg)   | 2.9   | Voltage     | 230 V - 50 Hz |
|---------------|-------|-------------|---------------|
| Lamp          | SE-ST | Lamp power  | 70 W          |
| Reduced power | 50 W  | Lamp holder | E27           |
| Electrocod    | 240   | •           |               |

## **DIMENSIONAL**

## PHOTOMETRIC DISTRIBUTION



**TECHNICAL SYMBOLOGY**