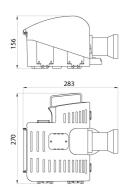

## **Product Data Sheet** GW87203

On request



Removable polyamide case containing electrical components , equipped with handle to facilitate the operation time. Two poles power supply terminal in double insulation for max.  $2.5~\text{mm}^2$  cable. Ceramic lamp-holder. Flexible wiring cables 1-1.5 mm² in silicone with double insulation FG4G4.

| Weight (kg) | 2.5   | Voltage    | 230 V - 50 Hz |
|-------------|-------|------------|---------------|
| Lamp        | SE-ST | Lamp power | 50 W          |
| Lamp holder | E27   | Electrocod | 240           |

## **DIMENSIONAL**

## PHOTOMETRIC DISTRIBUTION



**TECHNICAL SYMBOLOGY**