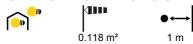

| Application                         | Indoor / Outdoor      | Optic                                        | 16° spotlight               |
|-------------------------------------|-----------------------|----------------------------------------------|-----------------------------|
| Maximum surface exposed to the wind | 0.118 m²              | Minimum distance from the illuminated object | 1 m                         |
| System power                        | 50 W                  | Lumen output (lm)                            | 4350                        |
| Colour temperature                  | 4000 K (CRI>65)       | Warranty                                     | Can be extended             |
| Operating temperature               | -25 +25 °C            | Driver type                                  | Constant Current Driver Led |
| Version                             | With base             | Efficiency class of integrated LEDs          | A ÷ A++                     |
| Type of light source                | LED - Not replaceable | Electrocod                                   | 2424                        |
| Light pollution                     | 0 cd/Klm              | Photobiologic Risk                           | RG1/RG2 @ 20cm              |
| Nominal flux (lm)                   | 5220                  |                                              |                             |

## **TECHNICAL SYMBOLOGY**