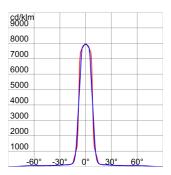

| Can be extended             |
| Operating temperature               | -25 +25 °C            | Driver type                                  | Constant Current Driver Led |
| Version                             | With base             | Efficiency class of integrated LEDs          | A ÷ A++                     |
| Type of light source                | LED - Not replaceable | Electrocod                                   | 2424                        |
| Light pollution                     | 0 cd/Klm              | Photobiologic Risk                           | RG1/RG2 @ 20cm              |
| Nominal flux (lm)                   | 5220                  |                                              |                             |

#### **DIMENSIONAL**

# 280 52

### PHOTOMETRIC DISTRIBUTION



## **TECHNICAL SYMBOLOGY**











# STANDARDS/APPROVALS