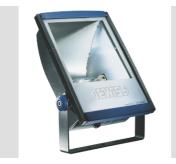

## Product Data Sheet GW85301M

On request

| Application                                  | Indoor / Outdoor | IP degree                             | IP65                    |
|----------------------------------------------|------------------|---------------------------------------|-------------------------|
| Mechanical resistance                        | IK09             | Insulation class                      |                         |
| Glow Wire Test                               | 650 °C           | Maximum surface exposed to the wind   | 0.072 m²                |
| Minimum distance from the illuminated object | 1 m              | Weight (kg)                           | 3.7                     |
| Colour                                       | Smoke grey       | Voltage                               | 230 V - 50 Hz           |
| Lamp power                                   | 70 W             | Lamp current                          | 1 A                     |
| Lamp holder                                  | RX7s             | Lamp supplied                         | MD                      |
| Lamp included                                | Yes              | Efficiency class of the lamp supplied | А                       |
| Efficiency class of compatible lamps         | A ÷ A+           | Optic                                 | Asymmetrical - ULOR: 0% |
| Light pollution                              | 0 cd/Klm         | Warranty                              | 5 years                 |
| Electrocod                                   | 2443             |                                       |                         |