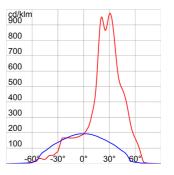

| 5 years                 |
| Electrocod                                   | 2443             |                                       |                         |

## DIMENSIONAL



## **TECHNICAL SYMBOLOGY**









0.072 m<sup>2</sup>









STANDARDS/APPROVALS



Data, measures, designs and pictures are for information purpose only, last update 19/04/2024. They can be changed at any moment, therefore it is always ecommended to read the last updated version published on the website www.gewiss.com.Lumen output and system power are subject to a tolerance of +/- 10%. Unless stated otherwise, the values apply to an ambient temperature of 25°C. Terms of warranty at https://www.gewiss.com/it/en/company/landingpage/led-warranty. - 1 of 1

## PHOTOMETRIC DISTRIBUTION