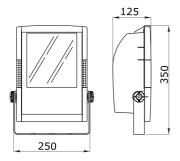

| 70 W             | Lamp current                          | 1 A                     |
| Lamp holder                                  | RX7s             | Lamp supplied                         | MD                      |
| Lamp included                                | Yes              | Efficiency class of the lamp supplied | А                       |
| Efficiency class of compatible lamps         | A ÷ A+           | Optic                                 | Asymmetrical - ULOR: 0% |
| Light pollution                              | 0 cd/Klm         | Warranty                              | 5 years                 |
| Electrocod                                   | 2443             |                                       |                         |

## DIMENSIONAL



## **TECHNICAL SYMBOLOGY**









0.072 m<sup>2</sup>









STANDARDS/APPROVALS



Data, measures, designs and pictures are for information purpose only, last update 19/04/2024. They can be changed at any moment, therefore it is always ecommended to read the last updated version published on the website www.gewiss.com.Lumen output and system power are subject to a tolerance of +/- 10%. Unless stated otherwise, the values apply to an ambient temperature of 25°C. Terms of warranty at https://www.gewiss.com/it/en/company/landingpage/led-warranty. - 1 of 1

## PHOTOMETRIC DISTRIBUTION