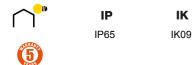

mp power                                   | 250 W      | Lamp current                          | 3 A           |
| Lamp holder                                  | E40        | Lamp supplied                         | MT            |
| Lamp included                                | Yes        | Efficiency class of the lamp supplied | Α             |
| Efficiency class of compatible lamps         | A ÷ A+     | Optic                                 | Street        |
| Light pollution                              | 0 cd/Klm   | Warranty                              | 5 years       |
| Electrocod                                   | 2443       |                                       |               |

#### **DIMENSIONAL**

# 200 455

#### PHOTOMETRIC DISTRIBUTION



### **TECHNICAL SYMBOLOGY**



**GWT** 650 °C 0.235 m<sup>2</sup>

1 m



## STANDARDS/APPROVALS