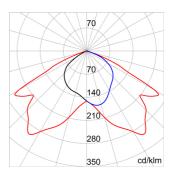

| 230 V - 50 Hz |
| Lamp power                                   | 250 W      | Lamp current                          | 3 A           |
| Lamp holder                                  | E40        | Lamp supplied                         | MT            |
| Lamp included                                | Yes        | Efficiency class of the lamp supplied | Α             |
| Efficiency class of compatible lamps         | A ÷ A+     | Optic                                 | Street        |
| Light pollution                              | 0 cd/Klm   | Warranty                              | 5 years       |
| Electrocod                                   | 2443       |                                       |               |

#### **DIMENSIONAL**

# 200 455

#### PHOTOMETRIC DISTRIBUTION



### **TECHNICAL SYMBOLOGY**



**GWT** 650 °C 0.235 m<sup>2</sup>

1 m



## STANDARDS/APPROVALS