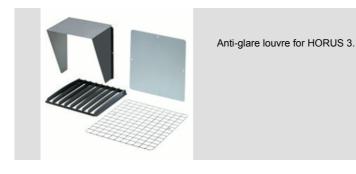

## Product Data Sheet GW85181

On request

| Description | Anti-glare louvre | Weight (kg) | 2.1 |
|-------------|-------------------|-------------|-----|
| Colour      | Smoke grey        | Electrocod  | 240 |
|             |                   |             |     |