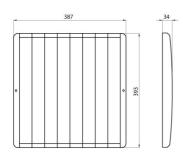

## Product Data Sheet GW85181

On request



| Description | Anti-glare louvre | Weight (kg) | 2.1 |
|-------------|-------------------|-------------|-----|
| Colour      | Smoke grey        | Electrocod  | 240 |
|             |                   |             |     |

DIMENSIONAL

## PHOTOMETRIC DISTRIBUTION



TECHNICAL SYMBOLOGY STANDARDS/APPROVALS



Data, measures, designs and pictures are for information purpose only, last update 28/04/2024. They can be changed at any moment, therefore it is always ecommended to read the last updated version published on the website www.gewiss.com.Lumen output and system power are subject to a tolerance of +/- 10%. Unless stated otherwise, the values apply to an ambient temperature of 25°C. Terms of warranty at https://www.gewiss.com/it/en/company/landingpage/led-warranty. - 1 of 1