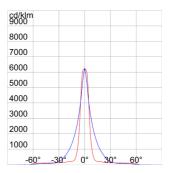

|
| Lamp power                                   | 70 W       | Lamp current                          | 1 A                  |
| Lamp holder                                  | RX7s       | Lamp supplied                         | SD                   |
| Lamp included                                | Yes        | Efficiency class of the lamp supplied | A+                   |
| Efficiency class of compatible lamps         | A+         | Optic                                 | Circular             |
| Light pollution                              | 0 cd/Klm   | Warranty                              | 5 years              |
| Electrocod                                   | 2443       |                                       |                      |

## DIMENSIONAL



## PHOTOMETRIC DISTRIBUTION







## IP IP65







GWT

650 °C







STANDARDS/APPROVALS