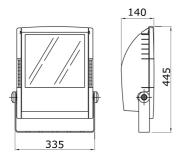

| 230 V - 50 Hz        |
| Lamp power                                   | 70 W       | Lamp current                          | 1 A                  |
| Lamp holder                                  | RX7s       | Lamp supplied                         | SD                   |
| Lamp included                                | Yes        | Efficiency class of the lamp supplied | A+                   |
| Efficiency class of compatible lamps         | A+         | Optic                                 | Circular             |
| Light pollution                              | 0 cd/Klm   | Warranty                              | 5 years              |
| Electrocod                                   | 2443       |                                       |                      |

## DIMENSIONAL



## PHOTOMETRIC DISTRIBUTION







## IP IP65







GWT

650 °C







STANDARDS/APPROVALS