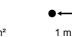

| Application                                  | External   | IP degree                             | IP65                 |
|----------------------------------------------|------------|---------------------------------------|----------------------|
| Mechanical resistance                        | IK09       | Insulation class                      |                      |
| Glow Wire Test                               | 650 °C     | Maximum surface exposed to the wind   | 0.124 m <sup>2</sup> |
| Minimum distance from the illuminated object | 1 m        | Weight (kg)                           | 5.3                  |
| Colour                                       | Smoke grey | Voltage                               | 230 V - 50 Hz        |
| Lamp power                                   | 70 W       | Lamp current                          | 1 A                  |
| Lamp holder                                  | RX7s       | Lamp supplied                         | SD                   |
| Lamp included                                | Yes        | Efficiency class of the lamp supplied | A+                   |
| Efficiency class of compatible lamps         | A+         | Optic                                 | Circular             |
| Light pollution                              | 0 cd/Klm   | Warranty                              | 5 years              |
| Electrocod                                   | 2443       |                                       |                      |