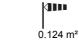

| Application                                  | External   | IP degree                             | IP65                 |
|----------------------------------------------|------------|---------------------------------------|----------------------|
| Mechanical resistance                        | IK09       | Insulation class                      |                      |
| Glow Wire Test                               | 650 °C     | Maximum surface exposed to the wind   | 0.124 m <sup>2</sup> |
| Minimum distance from the illuminated object | 1 m        | Weight (kg)                           | 5.3                  |
| Colour                                       | Smoke grey | Voltage                               | 230 V - 50 Hz        |
| Lamp power                                   | 70 W       | Lamp current                          | 1 A                  |
| Lamp holder                                  | RX7s       | Lamp supplied                         | SD                   |
| Lamp included                                | Yes        | Efficiency class of the lamp supplied | A+                   |
| Efficiency class of compatible lamps         | A+         | Optic                                 | Circular             |
| Light pollution                              | 0 cd/Klm   | Warranty                              | 5 years              |
| Electrocod                                   | 2443       |                                       |                      |