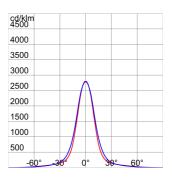

ject | 3 m                 | Weight (kg)                         | 16                   |
| Colour                                       | Graphite grey       | Lamp                                | MN                   |
| Lamp power                                   | 1000 W              | Lamp current                        | 9.6 A                |
| Lamp holder                                  | K12s/Cable          | Optic                               | Circular - ULOR: 0%  |
| Beam                                         | Diffused - 20°      | DIN 18032-3 certification           | Compliant            |
| Electrocod                                   | 2433                |                                     |                      |

## **DIMENSIONAL**

## PHOTOMETRIC DISTRIBUTION



# **TECHNICAL SYMBOLOGY**













# STANDARDS/APPROVALS