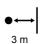

| Application                                  | External            | IP degree                           | IP66                 |
|----------------------------------------------|---------------------|-------------------------------------|----------------------|
| Mechanical resistance                        | IK09                | Insulation class                    | <u> </u>             |
| Maximum surface exposed to the wind          | 0.25 m <sup>2</sup> | Lateral surface exposed to the wind | 0.083 m <sup>2</sup> |
| Minimum distance from the illuminated object | 3 m                 | Weight (kg)                         | 16                   |
| Colour                                       | Graphite grey       | Lamp                                | MN                   |
| Lamp power                                   | 1000 W              | Lamp current                        | 9.6 A                |
| Lamp holder                                  | K12s/Cable          | Optic                               | Circular - ULOR: 0%  |
| Beam                                         | Diffused - 20°      | DIN 18032-3 certification           | Compliant            |
| Electrocod                                   | 2433                |                                     |                      |