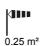

| Application                                  | External            | IP degree                           | IP66                 |
|----------------------------------------------|---------------------|-------------------------------------|----------------------|
| Mechanical resistance                        | IK09                | Insulation class                    | <u> </u>             |
| Maximum surface exposed to the wind          | 0.25 m <sup>2</sup> | Lateral surface exposed to the wind | 0.083 m <sup>2</sup> |
| Minimum distance from the illuminated object | 3 m                 | Weight (kg)                         | 16                   |
| Colour                                       | Graphite grey       | Lamp                                | MN                   |
| Lamp power                                   | 1000 W              | Lamp current                        | 9.6 A                |
| Lamp holder                                  | K12s/Cable          | Optic                               | Circular - ULOR: 0%  |
| Beam                                         | Diffused - 20°      | DIN 18032-3 certification           | Compliant            |
| Electrocod                                   | 2433                |                                     |                      |