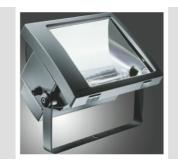

# Product Data Sheet GW84554M

On request

Floodlight in die cast aluminum with galvanized bracket and painted the same color as the body. Equipped with graduate scale to facilitate orientation. Separated optical and electrical compartment. Front opening through manual hooks. Flat tempered glass 5mm thickness. Anti-aging silicone gasket. Power input through cable camp for cables  $\emptyset$  7  $\div$  10.5 mm. Optic in 99.85% polished and anodised aluminium. Electrical componenent plate in galvanized steel. Tripolar terminal block. Wired version with power factor correction.

#### DIMENSIONAL