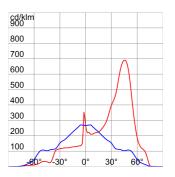

ite grey |
| Voltage                               | 230 V - 50 Hz                      | Lamp power                                   | 400 W         |
| Lamp current                          | 3.4 A                              | Lampholder                                   | E40           |
| Lamp supplied                         | MT*                                | Lamp included                                | Yes           |
| Efficiency class of the lamp supplied | A+                                 | Efficiency class of compatible lamps         | A ÷ A+        |
| Optic                                 | Asymmetrical restricted - ULOR: 0% | Electrocod                                   | 244B          |

#### DIMENSIONAL

# 

## TECHNICAL SYMBOLOGY



### PHOTOMETRIC DISTRIBUTION