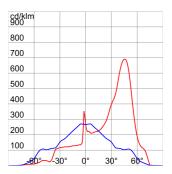

| Graphite grey |
| Voltage                               | 230 V - 50 Hz                      | Lamp power                                   | 400 W         |
| Lamp current                          | 4.2 A                              | Lamp holder                                  | E40           |
| Lamp supplied                         | MT                                 | Lamp included                                | Yes           |
| Efficiency class of the lamp supplied | A                                  | Efficiency class of compatible lamps         | A ÷ A+        |
| Optic                                 | Asymmetrical restricted - ULOR: 0% | Electrocod                                   | 244B          |

## **DIMENSIONAL**

### PHOTOMETRIC DISTRIBUTION



### **TECHNICAL SYMBOLOGY**



IP66

IK10

0.15 m<sup>2</sup>

1 m



STANDARDS/APPROVALS