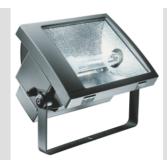

# Product Data Sheet GW84466M

On request

Floodlight in die cast aluminum with galvanized bracket and painted the same color as the body. Equipped with graduate scale to facilitate orientation. Separated optical and electrical compartment. Front opening through manual hooks. Flat tempered glass 5mm thickness. Anti-aging silicone gasket. Power input through cable camp for cables  $\emptyset$  7 ÷ 10.5 mm. Optic in 99.85% polished and anodised aluminium. Electrical componenent plate in galvanized steel. Tripolar terminal block. Wired version with power factor correction.

| Application                           | External                        | IP degree                                    | IP66          |
|---------------------------------------|---------------------------------|----------------------------------------------|---------------|
| Mechanical resistance                 | IK10                            | Insulation class                             | <u> </u>      |
| Maximum surface exposed to the wind   | 0.15 m²                         | Minimum distance from the illuminated object | 1 m           |
| Weight (kg)                           | 10.7                            | Colour                                       | Graphite grey |
| Voltage                               | 230 V - 50 Hz                   | Lamp power                                   | 400 W         |
| Lamp current                          | 3.4 A                           | Lamp holder                                  | E40           |
| Lamp supplied                         | MT*                             | Lamp included                                | Yes           |
| Efficiency class of the lamp supplied | A+                              | Efficiency class of compatible lamps         | A ÷ A+        |
| Optic                                 | Symmetrical diffused - ULOR: 0% | Electrocod                                   | 244B          |