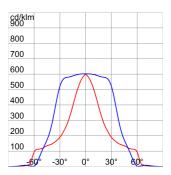

| Graphite grey |
| Voltage                               | 230 V - 50 Hz                   | Lamp power                                   | 400 W         |
| Lamp current                          | 3.4 A                           | Lamp holder                                  | E40           |
| Lamp supplied                         | MT*                             | Lamp included                                | Yes           |
| Efficiency class of the lamp supplied | A+                              | Efficiency class of compatible lamps         | A ÷ A+        |
| Optic                                 | Symmetrical diffused - ULOR: 0% | Electrocod                                   | 244B          |

### **DIMENSIONAL**

# 436

#### PHOTOMETRIC DISTRIBUTION



## TECHNICAL SYMBOLOGY



IP IP66 **IK** IK10



0.15 m<sup>2</sup>







STANDARDS/APPROVALS