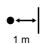

| Application                          | Indoor / Outdoor | Type of use                                  | Portable                     |
|--------------------------------------|------------------|----------------------------------------------|------------------------------|
| IP degree                            | IP55             | Mechanical resistance                        | IK10                         |
| Insulation class                     | 1                | Minimum distance from the illuminated object | 1 m                          |
| Weight (kg)                          | 2.8              | Colour                                       | Graphite grey                |
| Lamp current                         | 2.1 A            | Max lamp power                               | 500 W                        |
| Lamp holder                          | R7s              | Lamp                                         | HD                           |
| Efficiency class of compatible lamps | D ÷ C            | Optic                                        | Symmetrical optic - ULOR: 0% |
| Electrocod                           | 2424             |                                              |                              |

## **DIMENSIONAL**