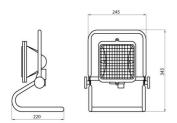

| Minimum distance from the illuminated object | 1 m                          |
| Weight (kg)                          | 2.8              | Colour                                       | Graphite grey                |
| Lamp current                         | 2.1 A            | Max lamp power                               | 500 W                        |
| Lamp holder                          | R7s              | Lamp                                         | HD                           |
| Efficiency class of compatible lamps | D ÷ C            | Optic                                        | Symmetrical optic - ULOR: 0% |
| Electrocod                           | 2424             |                                              |                              |

## **DIMENSIONAL**



## PHOTOMETRIC DISTRIBUTION



## **TECHNICAL SYMBOLOGY**



=





STANDARDS/APPROVALS