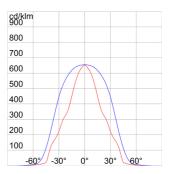

m the illuminated object | 1 m                          |
| Weight (kg)                          | 2.8              | Colour                                       | Graphite grey                |
| Lamp current                         | 2.1 A            | Max lamp power                               | 500 W                        |
| Lamp holder                          | R7s              | Lamp                                         | HD                           |
| Efficiency class of compatible lamps | D ÷ C            | Optic                                        | Symmetrical optic - ULOR: 0% |
| Electrocod                           | 2424             |                                              |                              |

## **DIMENSIONAL**



## PHOTOMETRIC DISTRIBUTION



## **TECHNICAL SYMBOLOGY**



=





STANDARDS/APPROVALS