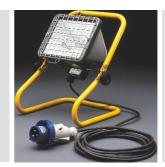

## Product Data Sheet GW84204

On request

Multifunctional floodlights in die-cast aluminium, painted with polyester powders, for portable applications on tubular support Optic in 99.85% polished and anodised aluminium Flat tempered glass 5mm thickness Antiaging silicone gasket Suitable for use with halogen lamps Equipped with protective wire guard and cable type H07RN-F section 3x1,5mm² lenght 5m with plug IEC 309 2P+E 200-250V IP67