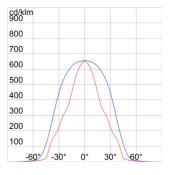

| I                            | Maximum surface exposed to the wind  | 0.03 m² |
| Minimum distance from the illuminated object | 1 m                          | Weight (kg)                          | 1.2     |
| Colour                                       | Graphite grey                | Lamp current                         | 2.1 A   |
| Max lamp power                               | 500 W                        | Lamp holder                          | R7s     |
| Lamp                                         | HD                           | Efficiency class of compatible lamps | D ÷ C   |
| Optic                                        | Symmetrical optic - ULOR: 0% | Electrocod                           | 2424    |

## **DIMENSIONAL**

## PHOTOMETRIC DISTRIBUTION



## **TECHNICAL SYMBOLOGY**



IP55

IK10

0.03 m<sup>2</sup>

1 m



# STANDARDS/APPROVALS