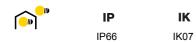

### **TECHNICAL SYMBOLOGY**

| Application                                  | Indoor / Outdoor | IP degree                           | IP66              |
|----------------------------------------------|------------------|-------------------------------------|-------------------|
| Mechanical resistance                        | IK07             | Insulation class                    |                   |
| Maximum surface exposed to the wind          | 0.103 m²         | Lateral surface exposed to the wind | 0.034 m²          |
| Minimum distance from the illuminated object | 1 m              | Weight (kg)                         | 5.6               |
| Colour                                       | Aluminium        | Voltage                             | 230 V - 50 Hz     |
| Lamp                                         | MT               | Lamp power                          | 70 W              |
| Lamp current                                 | 1 A              | Lamp holder                         | G12               |
| Efficiency class of compatible lamps         | A+               | Optic                               | Street - ULOR: 0% |
| Electrocod                                   | 244B             | ·                                   |                   |