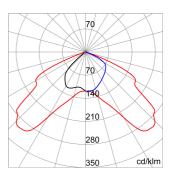

m distance from the illuminated object | 1 m              | Weight (kg)                         | 5.6               |
| Colour                                       | Aluminium        | Voltage                             | 230 V - 50 Hz     |
| Lamp                                         | MT               | Lamp power                          | 70 W              |
| Lamp current                                 | 1 A              | Lamp holder                         | G12               |
| Efficiency class of compatible lamps         | A+               | Optic                               | Street - ULOR: 0% |
| Electrocod                                   | 244B             | ·                                   |                   |

#### **DIMENSIONAL**

## PHOTOMETRIC DISTRIBUTION



### **TECHNICAL SYMBOLOGY**











### STANDARDS/APPROVALS