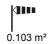

| Application                                  | Indoor / Outdoor | IP degree                           | IP66              |
|----------------------------------------------|------------------|-------------------------------------|-------------------|
| Mechanical resistance                        | IK07             | Insulation class                    |                   |
| Maximum surface exposed to the wind          | 0.103 m²         | Lateral surface exposed to the wind | 0.034 m²          |
| Minimum distance from the illuminated object | 1 m              | Weight (kg)                         | 5.6               |
| Colour                                       | Aluminium        | Voltage                             | 230 V - 50 Hz     |
| Lamp                                         | MT               | Lamp power                          | 70 W              |
| Lamp current                                 | 1 A              | Lamp holder                         | G12               |
| Efficiency class of compatible lamps         | A+               | Optic                               | Street - ULOR: 0% |
| Electrocod                                   | 244B             | ·                                   |                   |

#### **DIMENSIONAL**