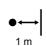

| Application                                  | Indoor / Outdoor | IP degree                           | IP66              |
|----------------------------------------------|------------------|-------------------------------------|-------------------|
| Mechanical resistance                        | IK07             | Insulation class                    |                   |
| Maximum surface exposed to the wind          | 0.103 m²         | Lateral surface exposed to the wind | 0.034 m²          |
| Minimum distance from the illuminated object | 1 m              | Weight (kg)                         | 5.6               |
| Colour                                       | Aluminium        | Voltage                             | 230 V - 50 Hz     |
| Lamp                                         | MT               | Lamp power                          | 70 W              |
| Lamp current                                 | 1 A              | Lamp holder                         | G12               |
| Efficiency class of compatible lamps         | A+               | Optic                               | Street - ULOR: 0% |
| Electrocod                                   | 244B             | ·                                   |                   |

#### **DIMENSIONAL**