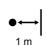

| Application                                  | Indoor / Outdoor     | IP degree                           | IP66                 |
|----------------------------------------------|----------------------|-------------------------------------|----------------------|
| Mechanical resistance                        | IK07                 | Insulation class                    | I                    |
| Maximum surface exposed to the wind          | 0.103 m <sup>2</sup> | Lateral surface exposed to the wind | 0.034 m <sup>2</sup> |
| Minimum distance from the illuminated object | 1 m                  | Weight (kg)                         | 6.8                  |
| Colour                                       | Graphite grey        | Voltage                             | 230 V - 50 Hz        |
| Lamp                                         | MT                   | Lamp power                          | 150 W                |
| Lamp current                                 | 1.8 A                | Lamp holder                         | G12                  |
| Efficiency class of compatible lamps         | A+                   | Optic                               | Street - ULOR: 0%    |
| Electrocod                                   | 244B                 |                                     |                      |