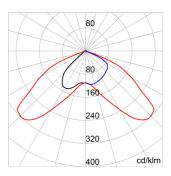

| Weight (kg)                         | 6.8                  |
| Colour                                       | Graphite grey        | Voltage                             | 230 V - 50 Hz        |
| Lamp                                         | MT                   | Lamp power                          | 150 W                |
| Lamp current                                 | 1.8 A                | Lamp holder                         | G12                  |
| Efficiency class of compatible lamps         | A+                   | Optic                               | Street - ULOR: 0%    |
| Electrocod                                   | 244B                 |                                     |                      |

#### **DIMENSIONAL**

# 278

### PHOTOMETRIC DISTRIBUTION



#### **TECHNICAL SYMBOLOGY**











#### STANDARDS/APPROVALS