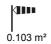

| Application                                  | Indoor / Outdoor     | IP degree                           | IP66                 |
|----------------------------------------------|----------------------|-------------------------------------|----------------------|
| Mechanical resistance                        | IK07                 | Insulation class                    | I                    |
| Maximum surface exposed to the wind          | 0.103 m <sup>2</sup> | Lateral surface exposed to the wind | 0.034 m <sup>2</sup> |
| Minimum distance from the illuminated object | 1 m                  | Weight (kg)                         | 6.8                  |
| Colour                                       | Graphite grey        | Voltage                             | 230 V - 50 Hz        |
| Lamp                                         | MT                   | Lamp power                          | 150 W                |
| Lamp current                                 | 1.8 A                | Lamp holder                         | G12                  |
| Efficiency class of compatible lamps         | A+                   | Optic                               | Street - ULOR: 0%    |
| Electrocod                                   | 244B                 |                                     |                      |