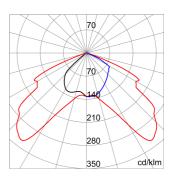

m distance from the illuminated object | 1 m              | Weight (kg)                         | 4.9               |
| Colour                                       | Graphite grey    | Voltage                             | 230 V - 50 Hz     |
| Lamp                                         | MT               | Lamp power                          | 35 W              |
| Lamp current                                 | 0.5 A            | Lamp holder                         | G12               |
| Efficiency class of compatible lamps         | A ÷ A+           | Optic                               | Street - ULOR: 0% |
| Electrocod                                   | 244B             |                                     |                   |

### **DIMENSIONAL**

### PHOTOMETRIC DISTRIBUTION



## **TECHNICAL SYMBOLOGY**











# STANDARDS/APPROVALS