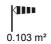

| Application                                  | Indoor / Outdoor | IP degree                           | IP66              |
|----------------------------------------------|------------------|-------------------------------------|-------------------|
| Mechanical resistance                        | IK07             | Insulation class                    | I                 |
| Maximum surface exposed to the wind          | 0.103 m²         | Lateral surface exposed to the wind | 0.034 m²          |
| Minimum distance from the illuminated object | 1 m              | Weight (kg)                         | 4.9               |
| Colour                                       | Graphite grey    | Voltage                             | 230 V - 50 Hz     |
| Lamp                                         | MT               | Lamp power                          | 35 W              |
| Lamp current                                 | 0.5 A            | Lamp holder                         | G12               |
| Efficiency class of compatible lamps         | A ÷ A+           | Optic                               | Street - ULOR: 0% |
| Electrocod                                   | 244B             |                                     |                   |