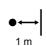

| Application                                  | Indoor / Outdoor | IP degree                           | IP66              |
|----------------------------------------------|------------------|-------------------------------------|-------------------|
| Mechanical resistance                        | IK07             | Insulation class                    | I                 |
| Maximum surface exposed to the wind          | 0.103 m²         | Lateral surface exposed to the wind | 0.034 m²          |
| Minimum distance from the illuminated object | 1 m              | Weight (kg)                         | 4.9               |
| Colour                                       | Graphite grey    | Voltage                             | 230 V - 50 Hz     |
| Lamp                                         | MT               | Lamp power                          | 35 W              |
| Lamp current                                 | 0.5 A            | Lamp holder                         | G12               |
| Efficiency class of compatible lamps         | A ÷ A+           | Optic                               | Street - ULOR: 0% |
| Electrocod                                   | 244B             |                                     |                   |