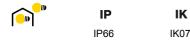

| Application                                  | Indoor / Outdoor | IP degree                           | IP66              |
|----------------------------------------------|------------------|-------------------------------------|-------------------|
| Mechanical resistance                        | IK07             | Insulation class                    | I                 |
| Maximum surface exposed to the wind          | 0.103 m²         | Lateral surface exposed to the wind | 0.034 m²          |
| Minimum distance from the illuminated object | 1 m              | Weight (kg)                         | 4.9               |
| Colour                                       | Graphite grey    | Voltage                             | 230 V - 50 Hz     |
| Lamp                                         | MT               | Lamp power                          | 35 W              |
| Lamp current                                 | 0.5 A            | Lamp holder                         | G12               |
| Efficiency class of compatible lamps         | A ÷ A+           | Optic                               | Street - ULOR: 0% |
| Electrocod                                   | 244B             |                                     |                   |

## **TECHNICAL SYMBOLOGY**