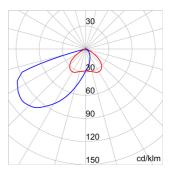

| Lamp                 | White Led - 6300 K    |
| Mechanical resistance               | IK10                     | Voltage              | 220/230 V - 50/60 Hz  |
| No. of lamps                        | 6                        | Weight (kg)          | 4.3                   |
| Application                         | Indoor / Outdoor         | Number of modules    | 6                     |
| Optic                               | Asymmetrical wall washer | System power         | 24 W                  |
| Efficiency class of integrated LEDs | A ÷ A++                  | Type of light source | LED - Not replaceable |
| Electrocod                          | 2424                     |                      |                       |

#### DIMENSIONAL

### PHOTOMETRIC DISTRIBUTION



#### 







## 0