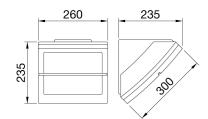

|
| Colour                                       | White                  | IP degree             | IP55       |
| Mechanical resistance                        | IK09                   | Glow Wire Test        | 850 °C     |
| Minimum distance from the illuminated object | 1 m                    | Operating temperature | -25 +25 °C |
| Efficiency class of compatible lamps         | A                      | Lamp power            | 26-32 W    |
| Driver type                                  | EVG electronic reactor | No. of lamps          | 2          |
| Lamp holder                                  | GX24q-3                | Lamp                  | FSM        |
| Weight (kg)                                  | 2.5                    | Electrocod            | 2415       |

#### DIMENSIONAL



# **TECHNICAL SYMBOLOGY**



IK IK09

GWT 850 °C



-25°c +25°c



### PHOTOMETRIC DISTRIBUTION