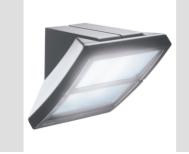

# Product Data Sheet GW82242

On request

Multifunctional lighting device for residential and urban areas, with polycarbonate body and sanded diffuser. Possibility of wall, ceiling, pole and column installation in graphite gray, white and midnight blue colors. Also available in the 13W and 26W LED version.