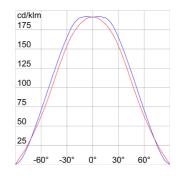

| IP55       |
| Mechanical resistance                        | IK09                   | Glow Wire Test        | 850 °C     |
| Minimum distance from the illuminated object | 1 m                    | Operating temperature | -25 +25 °C |
| Efficiency class of compatible lamps         | A                      | Lamp power            | 26-32 W    |
| Driver type                                  | EVG electronic reactor | No. of lamps          | 2          |
| Lamp holder                                  | GX24q-3                | Lamp                  | FSM        |
| Weight (kg)                                  | 2.5                    | Electrocod            | 2415       |

#### DIMENSIONAL



# **TECHNICAL SYMBOLOGY**



IK IK09

GWT 850 °C



-25°c +25°c



### PHOTOMETRIC DISTRIBUTION