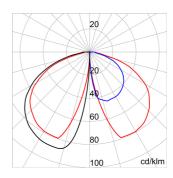

### PHOTOMETRIC DISTRIBUTION

| Insulation class                    | ı                  | Colour                | BlueGreen                   |
|-------------------------------------|--------------------|-----------------------|-----------------------------|
| IP degree                           | IP65               | Lamp                  | LED                         |
| Mechanical resistance               | IK10               | Voltage               | 220/230 V - 50/60 Hz        |
| No. of lamps                        | 6+3                | Light signalling lamp | White                       |
| Main lamp                           | White Led - 3000 K | Weight (kg)           | 4                           |
| Application                         | External           | Height H (mm)         | 350                         |
| System power                        | 27 W               | Warranty              | Can be extended             |
| Operating temperature               | -25 +25 °C         | Driver type           | Constant Current Driver Led |
| Efficiency class of integrated LEDs | A ÷ A++            | Type of light source  | LED - Not replaceable       |
| Electrocod                          | 244C               | Light pollution       | 0 cd/Klm                    |