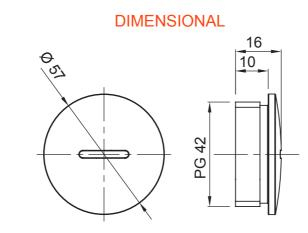

| IP degree     | IP65 | Material              | Nickel-plated brass |
|---------------|------|-----------------------|---------------------|
| Type of pitch | PG42 | Operating temperature | -30 +100 °C         |
| Electrocod    | 3651 |                       |                     |