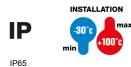

| IP degree     | IP65 | Material              | Nickel-plated brass |
|---------------|------|-----------------------|---------------------|
| Type of pitch | PG42 | Operating temperature | -30 +100 °C         |
| Electrocod    | 3651 |                       |                     |