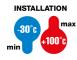

| IP degree     | IP65 | Material              | Nickel-plated brass |
|---------------|------|-----------------------|---------------------|
| Type of pitch | PG36 | Operating temperature | -30 +100 °C         |
| Electrocod    | 3651 |                       |                     |