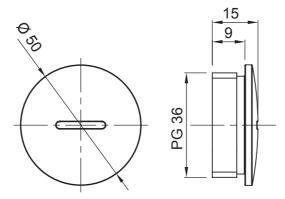

| IP degree     | IP65 | Material              | Nickel-plated brass |
|---------------|------|-----------------------|---------------------|
| Type of pitch | PG36 | Operating temperature | -30 +100 °C         |
| Electrocod    | 3651 |                       |                     |

## **DIMENSIONAL**