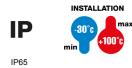

| IP degree     | IP65 | Material              | Nickel-plated brass |
|---------------|------|-----------------------|---------------------|
| Type of pitch | PG29 | Operating temperature | -30 +100 °C         |
| Electrocod    | 3651 |                       |                     |