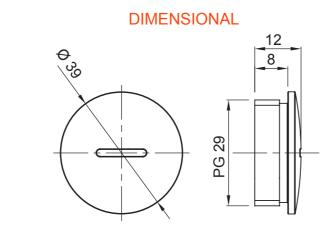

| IP degree     | IP65 | Material              | Nickel-plated brass |
|---------------|------|-----------------------|---------------------|
| Type of pitch | PG29 | Operating temperature | -30 +100 °C         |
| Electrocod    | 3651 |                       |                     |