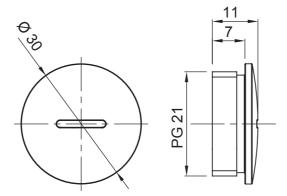

## **DIMENSIONAL**

| IP degree     | IP65 | Material              | Nickel-plated brass |
|---------------|------|-----------------------|---------------------|
| Type of pitch | PG21 | Operating temperature | -30 +100 °C         |
| Electrocod    | 3651 |                       |                     |