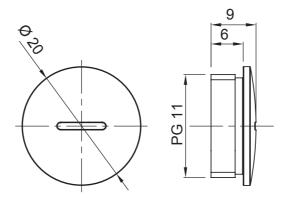

## **DIMENSIONAL**

| IP degree     | IP65 | Material              | Nickel-plated brass |
|---------------|------|-----------------------|---------------------|
| Type of pitch | PG11 | Operating temperature | -30 +100 °C         |
| Electrocod    | 3651 |                       |                     |