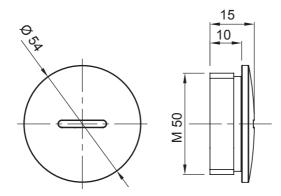

| IP degree     | IP65 Material        | Nickel-plated brass |
|---------------|----------------------|---------------------|
| Type of pitch | M50 Operating temper | rature -30 +100 °C  |
| Electrocod    | 3651                 |                     |

## **DIMENSIONAL**