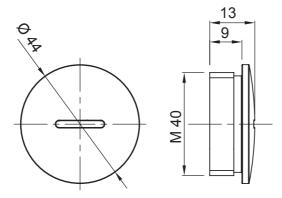

| IP degree     | IP65 Material    |             | Nickel-plated brass |
|---------------|------------------|-------------|---------------------|
| Type of pitch | M40 Operating to | temperature | -30 +100 °C         |
| Electrocod    | 3651             |             |                     |

## **DIMENSIONAL**