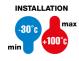

| IP degree     | IP65 Material    |             | Nickel-plated brass |
|---------------|------------------|-------------|---------------------|
| Type of pitch | M40 Operating to | temperature | -30 +100 °C         |
| Electrocod    | 3651             |             |                     |

## **TECHNICAL SYMBOLOGY**

IP65