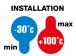

| IP degree     | IP65 Material             | Nickel-plated brass |
|---------------|---------------------------|---------------------|
| Type of pitch | M20 Operating temperature | -30 +100 °C         |
| Electrocod    | 3651                      |                     |

## **TECHNICAL SYMBOLOGY**

IP65