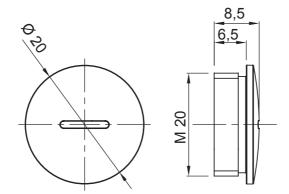

| IP degree     | IP65 Material             | Nickel-plated brass |
|---------------|---------------------------|---------------------|
| Type of pitch | M20 Operating temperature | -30 +100 °C         |
| Electrocod    | 3651                      |                     |

## **DIMENSIONAL**