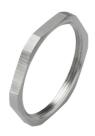

| Material      | Nickel-plated brass | Description           | Fixing nut  |
|---------------|---------------------|-----------------------|-------------|
| Type of pitch | M63                 | Operating temperature | -30 +100 °C |
| Electrocod    | 3651                |                       |             |