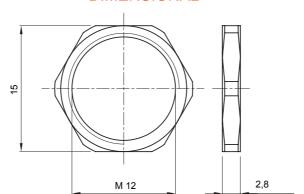

| Material      | Nickel-plated brass | Description           | Fixing nut  |
|---------------|---------------------|-----------------------|-------------|
| Type of pitch | M12                 | Operating temperature | -30 +100 °C |
| Electrocod    | 3651                |                       |             |

## **DIMENSIONAL**