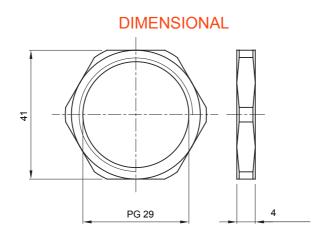

| Material      | Nickel-plated brass | Description | Fixing nut     |
|---------------|---------------------|-------------|----------------|
| Type of pitch | PG29                | Area        | 1 (G) - 20 (D) |
| Electrocod    | 3651                |             |                |