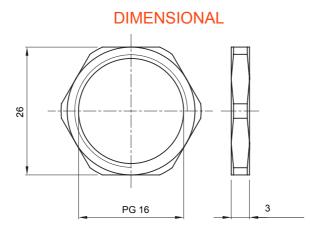

| Material      | Nickel-plated brass | Description | Fixing nut     |
|---------------|---------------------|-------------|----------------|
| Type of pitch | PG16                | Area        | 1 (G) - 20 (D) |
| Electrocod    | 3651                |             |                |