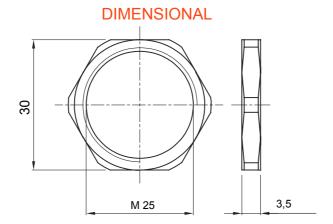

| Material      | Nickel-plated brass | Description | Fixing nut     |
|---------------|---------------------|-------------|----------------|
| Type of pitch | M25                 | Area        | 1 (G) - 20 (D) |
| Electrocod    | 3651                |             |                |