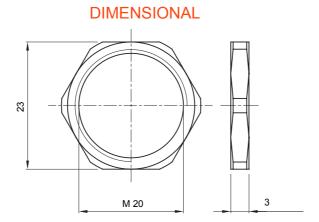

| Material      | Nickel-plated brass | Description | Fixing nut     |
|---------------|---------------------|-------------|----------------|
| Type of pitch | M20                 | Area        | 1 (G) - 20 (D) |
| Electrocod    | 3651                |             |                |