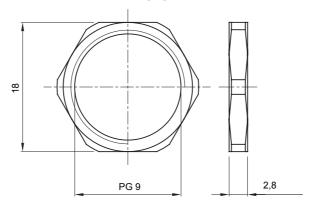

## **DIMENSIONAL**

TECHNICAL SYMBOLOGY STANDARDS/APPROVALS

| Material                 | Nickel-plated brass | Type of pitch | PG9 |
|--------------------------|---------------------|---------------|-----|
| Area                     | 1 (G) - 20 (D)      | Electrocod    | 230 |
| Installation temperature | Fixing nut          |               |     |