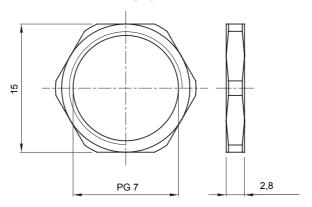

## **DIMENSIONAL**

TECHNICAL SYMBOLOGY STANDARDS/APPROVALS

| Material                 | Nickel-plated brass | Type of pitch | PG7 |
|--------------------------|---------------------|---------------|-----|
| Area                     | 1 (G) - 20 (D)      | Electrocod    | 230 |
| Installation temperature | Fixing nut          |               |     |