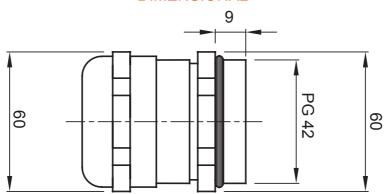

| IP degree         | IP68 (at 3 bar) | Material              | Nickel-plated brass             |
|-------------------|-----------------|-----------------------|---------------------------------|
| For cables Ø (mm) | from 32 to 36   | Description           | Cable gland                     |
| Type of pitch     | PG42            | Operating temperature | -30 +100 °C                     |
| Electrocod        | 3651            | Standard              | EN 50262 - IEC62444 - DIN 40430 |

## **DIMENSIONAL**