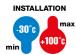

| IP degree         | IP68 (at 3 bar) | Material              | Nickel-plated brass             |
|-------------------|-----------------|-----------------------|---------------------------------|
| For cables Ø (mm) | from 32 to 36   | Description           | Cable gland                     |
| Type of pitch     | PG42            | Operating temperature | -30 +100 °C                     |
| Electrocod        | 3651            | Standard              | EN 50262 - IEC62444 - DIN 40430 |

## **TECHNICAL SYMBOLOGY**

IP68 (at 3 bar)