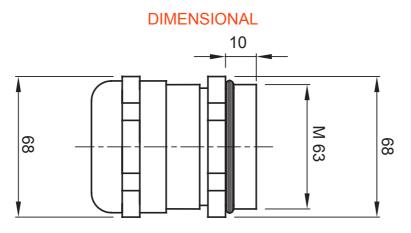

| IP degree         | IP68 (at 3 bar) | Material              | Nickel-plated brass |
|-------------------|-----------------|-----------------------|---------------------|
| For cables Ø (mm) | from 34 to 48   | Description           | Cable gland         |
| Type of pitch     | M63             | Operating temperature | -30 +100 °C         |
| Electrocod        | 3651            |                       |                     |