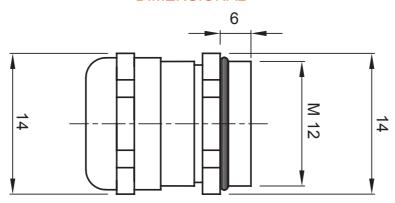

## **DIMENSIONAL**

| IP degree         | IP68 (at 3 bar) | Material              | Nickel-plated brass                 |
|-------------------|-----------------|-----------------------|-------------------------------------|
| For cables Ø (mm) | from 3 to 6.5   | Description           | Cable gland                         |
| Type of pitch     | M12             | Operating temperature | -30 +100 °C                         |
| Electrocod        | 3651            | Standard              | EN 50262 - IEC 62444 - IEC/EN 60243 |