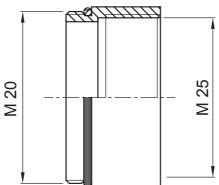

| IP degree             | IP65        | Material      | Nickel-plated brass |
|-----------------------|-------------|---------------|---------------------|
| Description           | Extension   | Type of pitch | M20-M25             |
| Male thread           | M20         | Female thread | M25                 |
| Operating temperature | -30 +100 °C | Electrocod    | 3651                |

## DIMENSIONAL