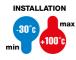

| IP degree             | IP65        | Material      | Nickel-plated brass |
|-----------------------|-------------|---------------|---------------------|
| Description           | Extension   | Type of pitch | M20-M25             |
| Male thread           | M20         | Female thread | M25                 |
| Operating temperature | -30 +100 °C | Electrocod    | 3651                |