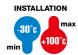

| IP degree             | IP65        | Material      | Nickel-plated brass |
|-----------------------|-------------|---------------|---------------------|
| Description           | Extension   | Type of pitch | PG29-PG36           |
| Male thread           | PG29        | Female thread | PG36                |
| Operating temperature | -30 +100 °C | Electrocod    | 3651                |

## **TECHNICAL SYMBOLOGY**

IP65