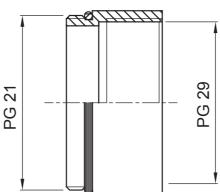

| IP degree             | IP65        | Material      | Nickel-plated brass |
|-----------------------|-------------|---------------|---------------------|
| Description           | Extension   | Type of pitch | PG21-PG29           |
| Male thread           | PG21        | Female thread | PG29                |
| Operating temperature | -30 +100 °C | Electrocod    | 3651                |

## DIMENSIONAL