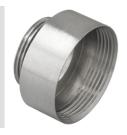

| IP degree             | IP65        | Material      | Nickel-plated brass |
|-----------------------|-------------|---------------|---------------------|
| Description           | Extension   | Type of pitch | PG21-PG29           |
| Male thread           | PG21        | Female thread | PG29                |
| Operating temperature | -30 +100 °C | Electrocod    | 3651                |