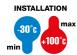

| IP degree             | IP65        | Material      | Nickel-plated brass |
|-----------------------|-------------|---------------|---------------------|
| Description           | Extension   | Type of pitch | PG21-PG29           |
| Male thread           | PG21        | Female thread | PG29                |
| Operating temperature | -30 +100 °C | Electrocod    | 3651                |