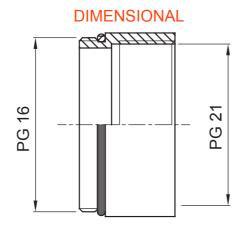

| IP degree             | IP65        | Material      | Nickel-plated brass |
|-----------------------|-------------|---------------|---------------------|
| Description           | Extension   | Type of pitch | PG16-PG21           |
| Male thread           | PG16        | Female thread | PG21                |
| Operating temperature | -30 +100 °C | Electrocod    | 3651                |