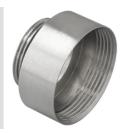

| IP degree             | IP65        | Material      | Nickel-plated brass |
|-----------------------|-------------|---------------|---------------------|
| Description           | Extension   | Type of pitch | PG13.5-PG16         |
| Male thread           | PG13.5      | Female thread | PG16                |
| Operating temperature | -30 +100 °C | Electrocod    | 3651                |