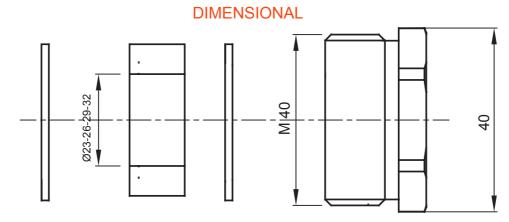

| IP degree    | IP65              | Material              | Nickel-plated brass                 |
|--------------|-------------------|-----------------------|-------------------------------------|
| Description  | Cable gland       | Type of pitch         | M40                                 |
| Seals Ø (mm) | 23 / 26 / 29 / 32 | Operating temperature | -30 +100 °C                         |
| Electrocod   | 3651              | Standard              | EN 50262 - IEC 62444 - IEC/EN 60243 |