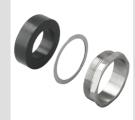

| IP degree    | IP65              | Material              | Nickel-plated brass                 |
|--------------|-------------------|-----------------------|-------------------------------------|
| Description  | Cable gland       | Type of pitch         | M40                                 |
| Seals Ø (mm) | 23 / 26 / 29 / 32 | Operating temperature | -30 +100 °C                         |
| Electrocod   | 3651              | Standard              | EN 50262 - IEC 62444 - IEC/EN 60243 |