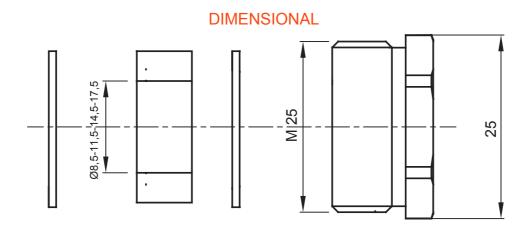

| IP degree    | IP65                     | Material              | Nickel-plated brass                 |
|--------------|--------------------------|-----------------------|-------------------------------------|
| Description  | Cable gland              | Type of pitch         | M25                                 |
| Seals Ø (mm) | 8.5 / 11.5 / 14.5 / 17.5 | Operating temperature | -30 +100 °C                         |
| Electrocod   | 3651                     | Standard              | EN 50262 - IEC 62444 - IEC/EN 60243 |